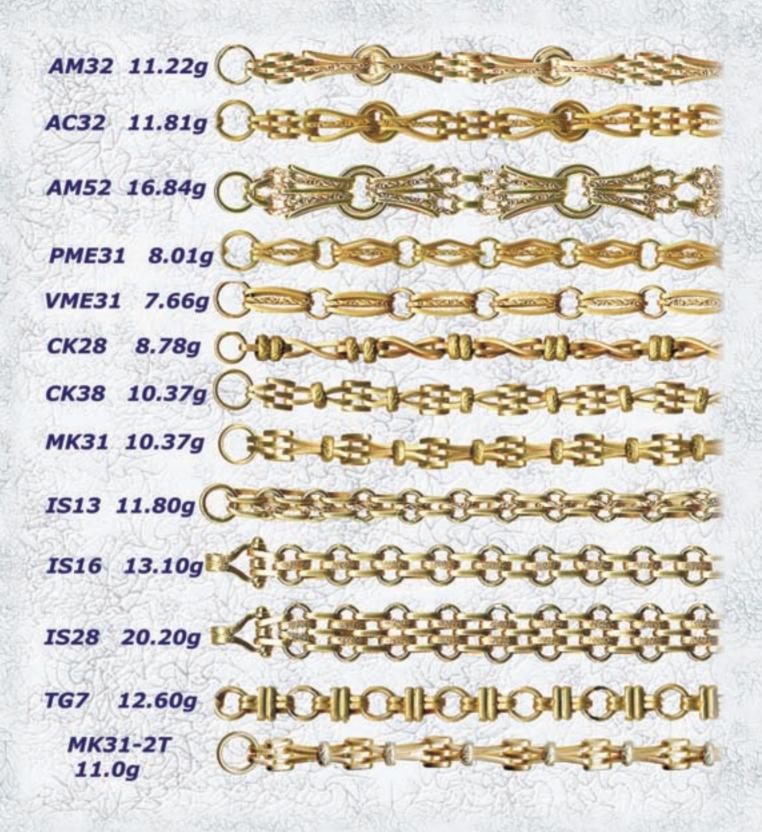

| THE RESERVE OF THE PARTY OF THE |    |

#### LENROSE

PHONE: +61 3 9650 9268

Fax: +61 3 9650 8460

Web: www.lenrose.com

Email: info@lenrose.com

#### ACE David

Phone: +61 3 9654 5553

Fax: +61 3 9650 2876

Web: www.acedavid.com.au

Email: sales@acedavid.com.au

LENROSE Pty. Ltd. Trading as Lenrose & Ace David Jewellery 703 / 125 Swanston St. Melbourne 3000 Australia

#### Belchers (Ace David Range)



#### Fancy link chains (Ace David Range)









CRE1 9.90g CRES 10.70g CH1 12.60g ( ) ( ) ( ) ( ) ( ) ( ) CH2 13.30g CH4 16.40g (4) (4) (4) (4) (4) (4) (4) (4) CH5 17.90g CH7 11.60g CH8 15.40g CH9 11.90g( ( ) ( ) ( ) ( ) ( ) AC33 13.20g 14-000 V AC35 13.00g



GATE DRACELETS (HEAVY) ME28T 10.38g ME31T 15.86g ME48T 22.16g( ME51T 28.69g AM31T 15.11 AM41T 20.68g AM51T 26.16g AC31T 15.17g LE42T 27.30g GATE DRACELETS (STONE SET) **DL22TGSD** 10.80g SL22TASD 子 祖 セナエナエト 園 セナエナエト 園 七 10.70g



All available in 9ct. Yellow, White, Rose or any combination, as well as 18ct. yellow. Available in any length. Weights exclude Padlocks and safety chain.

All stone set items avaliable with garnet, amethyst, and blue topaz.



All available in 9ct. Yellow, White, Rose or any combination, as well as 18ct. yellow.

Available in any length. Weights exclud