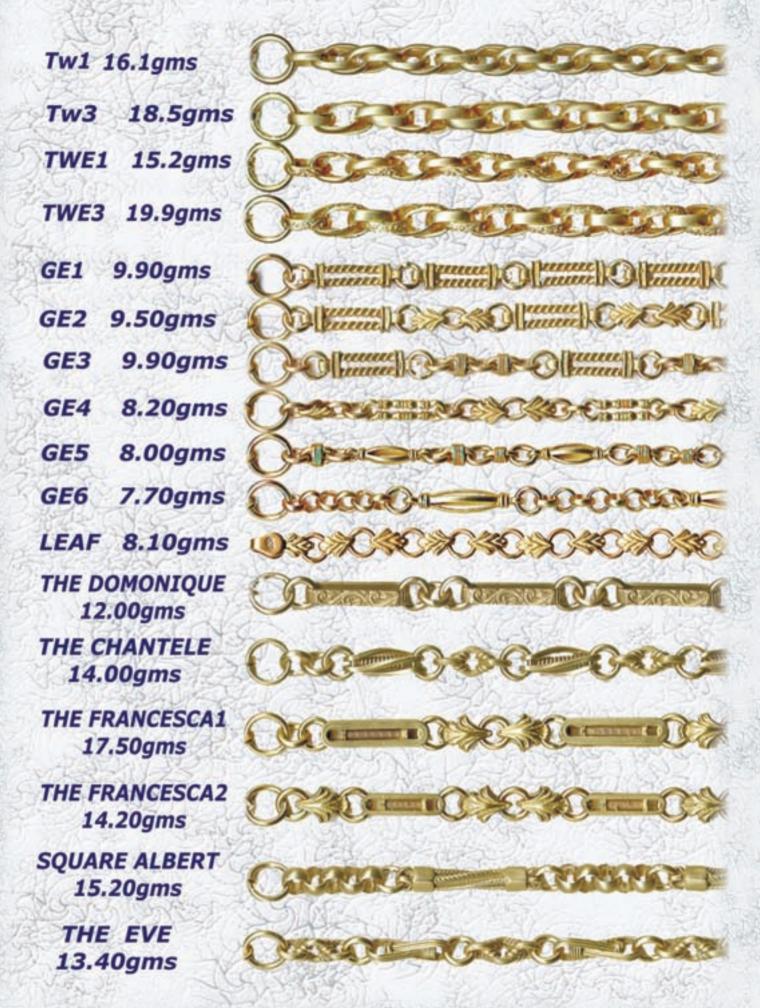

#### Traditional gate bracelets

All available in 9ct. Yellow, White, Rose or any combination, as well as 18ct. yellow. Available in any length. Weights include Padlocks and safety chain.

All available in 9ct. Yellow, White, Rose or any combination, as well as 18ct. yellow. Available in any length. Weights include Padlocks and safety chain.

All available in 9ct. Yellow, White, Rose or any combination, as well as 18ct. yellow. Available in any length. Weights include Padlocks and safety chain.

All available in 9ct. Yellow, White, Rose or any combination, as well as 18ct. yellow. Available in any length. Weights include Padlocks and safety chain.