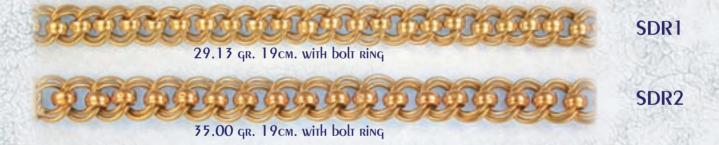

| W4 |

#### SOLID CURB WITH STONE (available with any stone)



#### SOLID DOUBLE ROLLER WEIGH

Weights include bolt rings.



#### HOLLOW ROLLER Weights include bolt rings.



All available in 9ct. Yellow, White, Rose or any combination, as well as 18ct. yellow. Available in any length with any end fitting.

#### HOLLOW LIGHTWEIGHT CURB Weights include bolt rings.

HCL140 7.85 gr. 19cm. with bolt ring **HCL160** 10.75 gr. 19cm. with bolt ring **HCL200** 13.40 gr. 19cm. with bolt ring HOLLOW CURB Weights include bolt rings. HC200 17.63 GR. 19cm. with bolt ring HC240 24.50 gr. 19cm. with bolt ring HC300 32.32 gr. 19cm. with bolt ring HC340 40.00 gr. 19cm. with bolt ring HC400 51.60 gr. 20cm. with bolt ring **HC440** 

59.50 gr. 20cm. with bolt ring

All available in 9ct. Yellow, White, Rose, as well as 18ct. yellow. Available in any length with any end fitting.

#### PADLOCKS, BOLT RINGS & EARRINGS



## 9ct. HOL