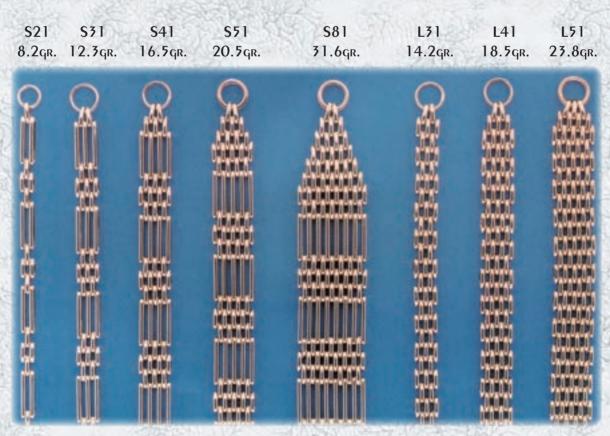

All available in 9ct. Yellow, White, Rose or any combination, as well as 18ct. yellow.

Available in any length. Weights exclude Padlocks and safety chain.

All stone set items avaliable with garnet, amethyst, and blue topaz.