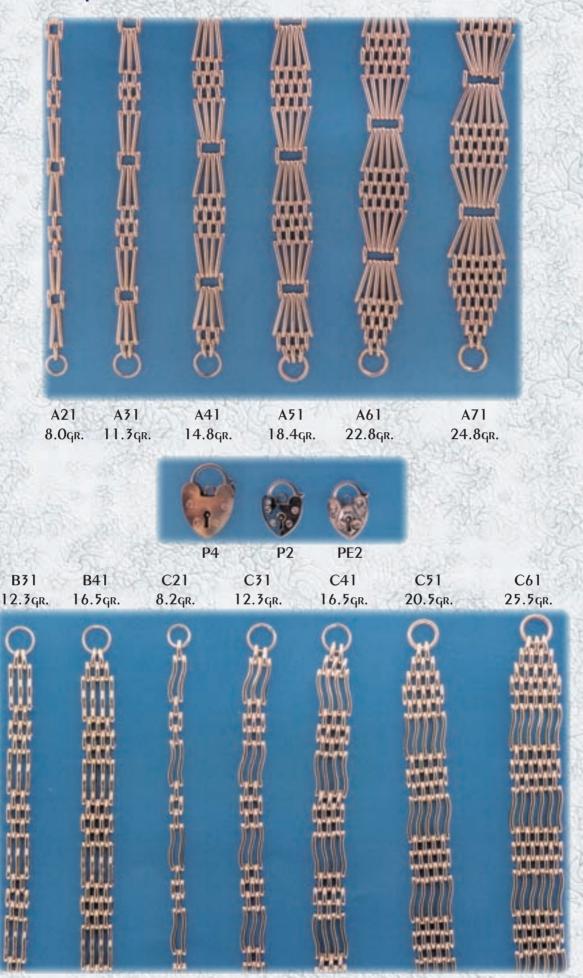

All available in 9ct. Yellow, White, Rose or any combination, as well as 18ct. yellow.

Available in any length. Weights exclude Padlocks and safety chain.

All stone set items avaliable with garnet, amethyst, and blue topaz.