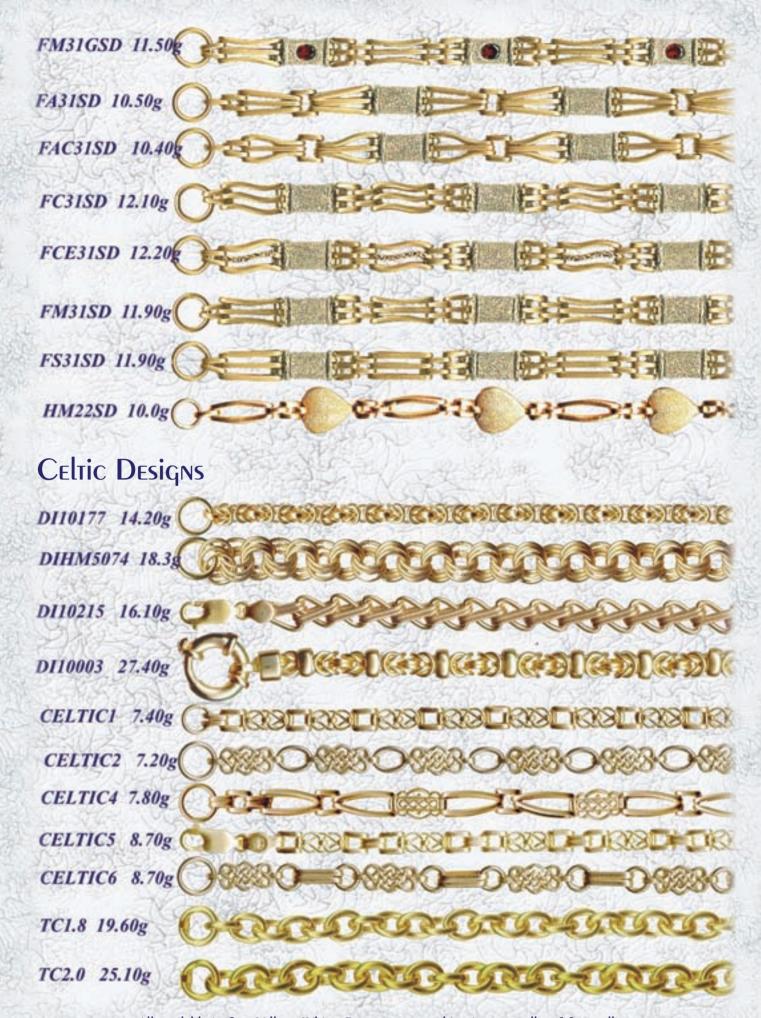

#### Traditional gate bracelets

All available in 9ct. Yellow, White, Rose or any combination, as well as 18ct. yellow. Available in any length. Weights include Padlocks and safety chain.

All available in 9ct. Yellow, White, Rose or any combination, as well as 18ct. yellow. Available in any length. Weights include Padlocks and safety chain.

All available in 9ct. Yellow, White, Rose or any combination, as well as 18ct. yellow. Available in any length. Weights include Padlocks and safety chain.

All available in 9ct. Yellow, White, Rose or any combination, as well as 18ct. yellow. Available in any length. Weights include Padlocks and safety chain.