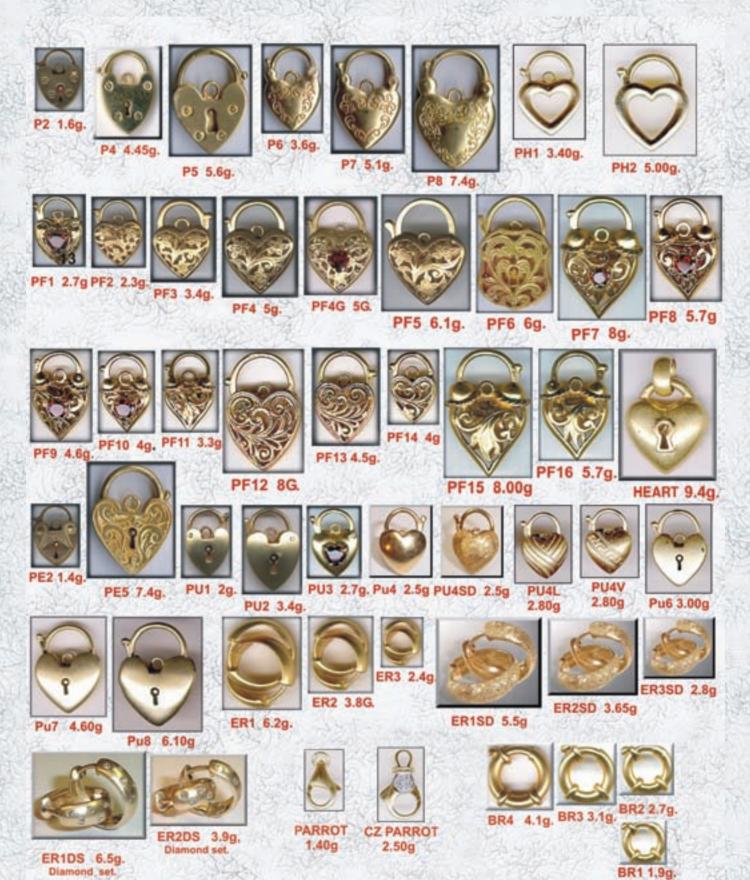

bolt rings.



#### HOLLOW ROLLER Weights include bolt rings.



All available in 9ct. Yellow, White, Rose or any combination, as well as 18ct. yellow. Available in any length with any end fitting.

#### HOLLOW LIGHTWEIGHT CURB Weights include bolt rings.

HCL140 7.85 gr. 19cm. with bolt ring **HCL160** 10.75 gr. 19cm. with bolt ring **HCL200** 13.40 gr. 19cm. with bolt ring HOLLOW CURB Weights include bolt rings. HC200 17.63 GR. 19cm. with bolt ring HC240 24.50 gr. 19cm. with bolt ring HC300 32.32 gr. 19cm. with bolt ring HC340 40.00 gr. 19cm. with bolt ring HC400 51.60 gr. 20cm. with bolt ring **HC440** 

59.50 gr. 20cm. with bolt ring

All available in 9ct. Yellow, White, Rose, as well as 18ct. yellow. Available in any length with any end fitting.

#### PADLOCKS, BOLT RINGS & EARRINGS



## 9ct. HOLLOW BANGLES OVAL TUBE / ROUND SHAPE



#### **ROUND TUBE / ROUND SHAPE**



Available in yellow, white & rose gold. Diameter ranging from 45-75mm. All weights shown in 63mm diameter.

To convert to other diameter divide by 63 and multiply by new diameter. Engraving also available on bangles. Also available in oval tube / oval shape.

#### 9ct. SOLID BANGLES OVAL TUBE / ROUND SHAPE



All weights are for 63mm diameter.

Available in 9ct. & 18ct. white, yellow & rose gold.

Can be produced in any diameter. Engraving also available.

N.B. Light weight obtained by reducing the profile of the inside wall.

# 9ct. SOLID BANGLES OVAL TUBE / OVAL SHAPE



All weights are for 63mm diameter.

Available in 9ct. & 18ct. white, yellow & rose gold.

Can be produced in any diameter. Engravin