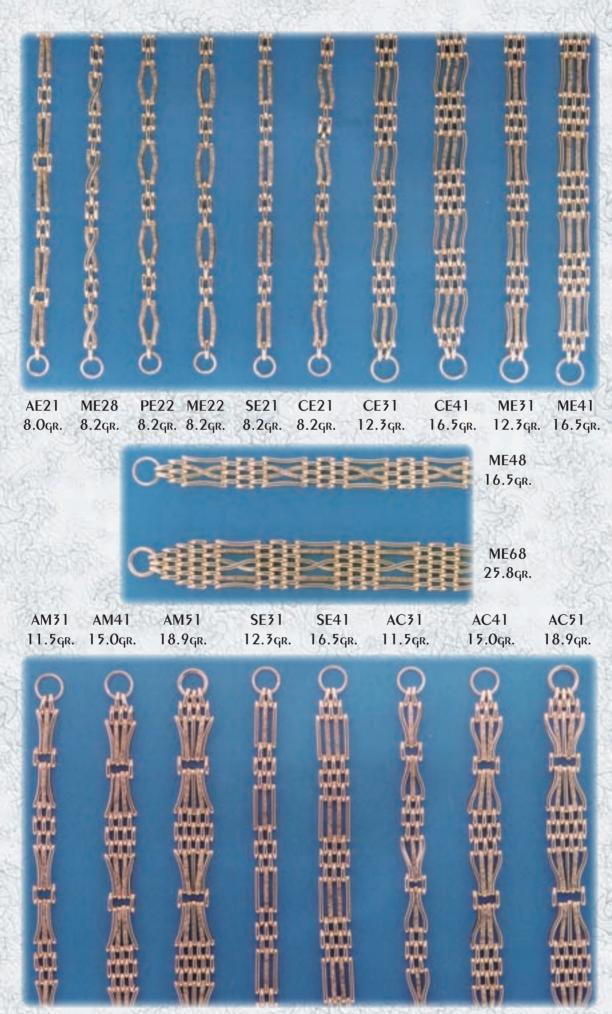

#### Traditional gate bracelets

All available in 9ct. Yellow, White, Rose or any combination, as well as 18ct. yellow. Available in any length. Weights include Padlocks and safety chain.

All available in 9ct. Yellow, White, Rose or any combination, as well as 18ct. yellow. Available in any length. Weights include Padlocks and safety chain.

All available in 9ct. Yellow, White, Rose or any combination, as well as 18ct. yellow. Available in any length. Weights include Padlocks and safety chain.

All available in 9ct. Yellow, White, Rose or any combination, as well as 18ct. yellow. Available in any length. Weights include Padlocks and safety chain.