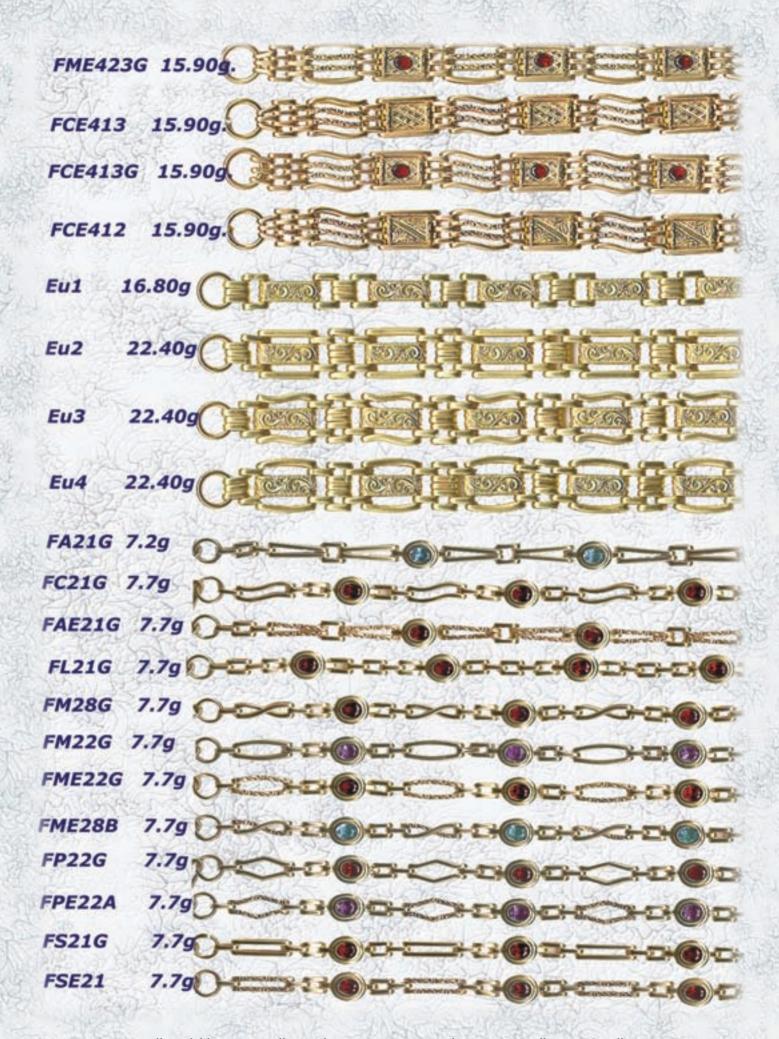

All available in 9ct. Yellow, White, Rose or any combination, as well as 18ct. yellow. Available in any length. Weights exclude Padlocks and safety chain.

All stone set items avaliable with garnet, amethyst, and blue topaz.