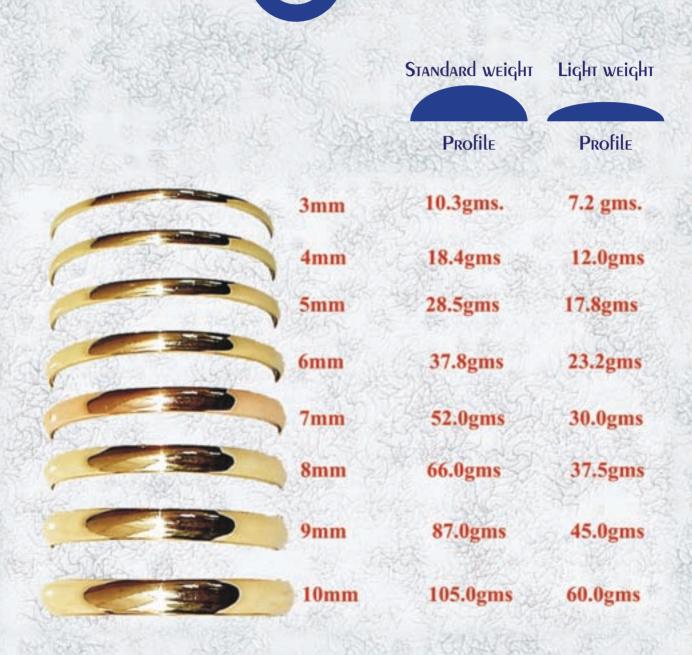

#### 9ct. SOLID BANGLES OVAL TUBE / ROUND SHAPE

All weights are for 63mm diameter.

Available in 9ct. & 18ct. white, yellow & rose gold.

Can be produced in any diameter. Engraving also available.

N.B. Light weight obtained by reducing the profile of the inside wall.