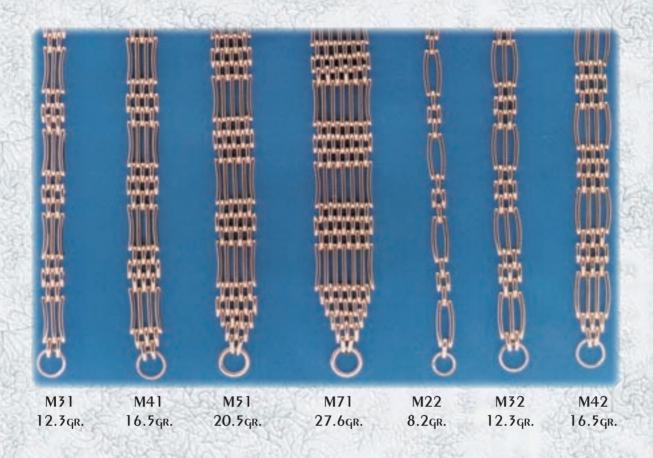

All available in 9ct. Yellow, White, Rose or any combination, as well as 18ct. yellow.

Available in any length. Weights exclude Padlocks and safety chain.

All stone set items avaliable with garnet, amethyst, and blue topaz.