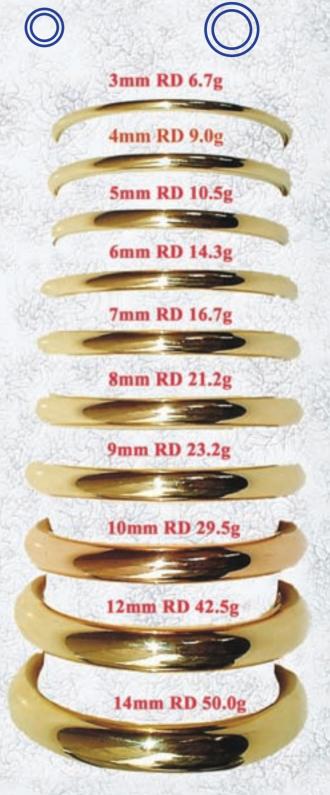

## 9ct. HOLLOW BANGLES OVAL TUBE / ROUND SHAPE

#### **ROUND TUBE / ROUND SHAPE**

Available in yellow, white & rose gold. Diameter ranging from 45-75mm. All weights shown in 63mm diameter.

To convert to other diameter divide by 63 and multiply by new diameter. Engraving also available on bangles. Also available in oval tube / oval shape.