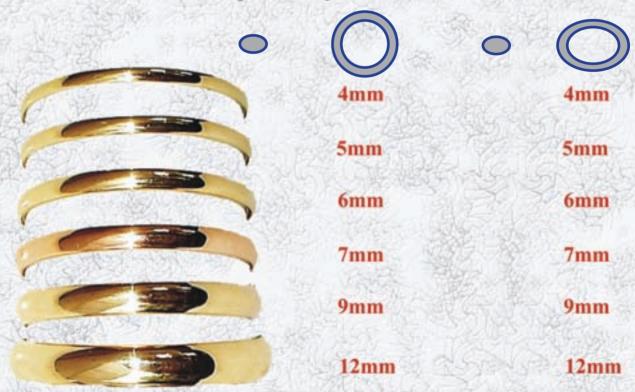

## 9ct. HOLLOW BANGLES OVAL TUBE / ROUND SHAPE

#### **ROUND TUBE / ROUND SHAPE**

Available in yellow, white & rose gold. Diameter ranging from 45-75mm. All weights shown in 63mm diameter.

To convert to other diameter divide by 63 and multiply by new diameter. Engraving also available on bangles. Also available in oval tube / oval shape.