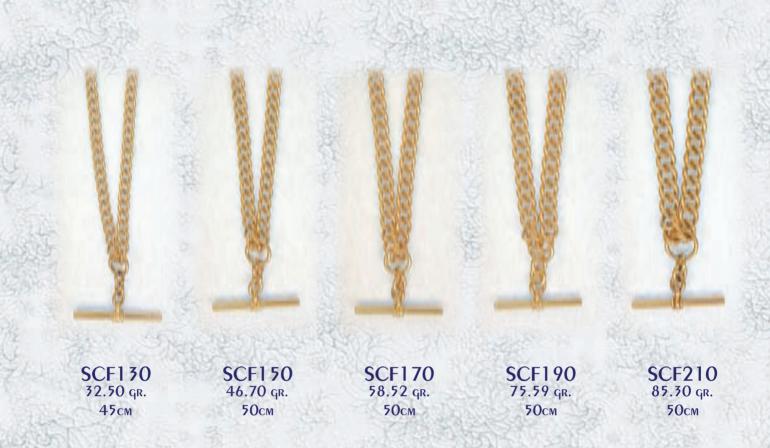

#### **SOLID FOB CHAINS - STRAIGHT**

#### **SOLID FOB CHAINS - GRADUATED**

All available in 9ct. Yellow, White, Rose as well as 18ct. yellow. Available in any length.