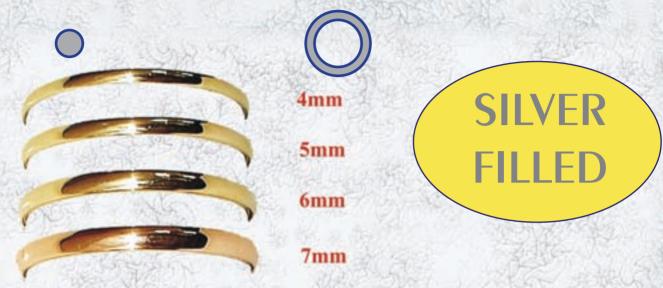

#### 9ct. SILVER FILLED BANGLES

#### **GOLF TUBE / ROUND SHAPE**

# OVAL / ROUND OVAL / OVAL TUBE / SHAPE

Also available in 9ct. Rose Gold Copper filled.

Diameters available 60mm, 63mm, 66mm, 70mm.

Bangles sold by piece.