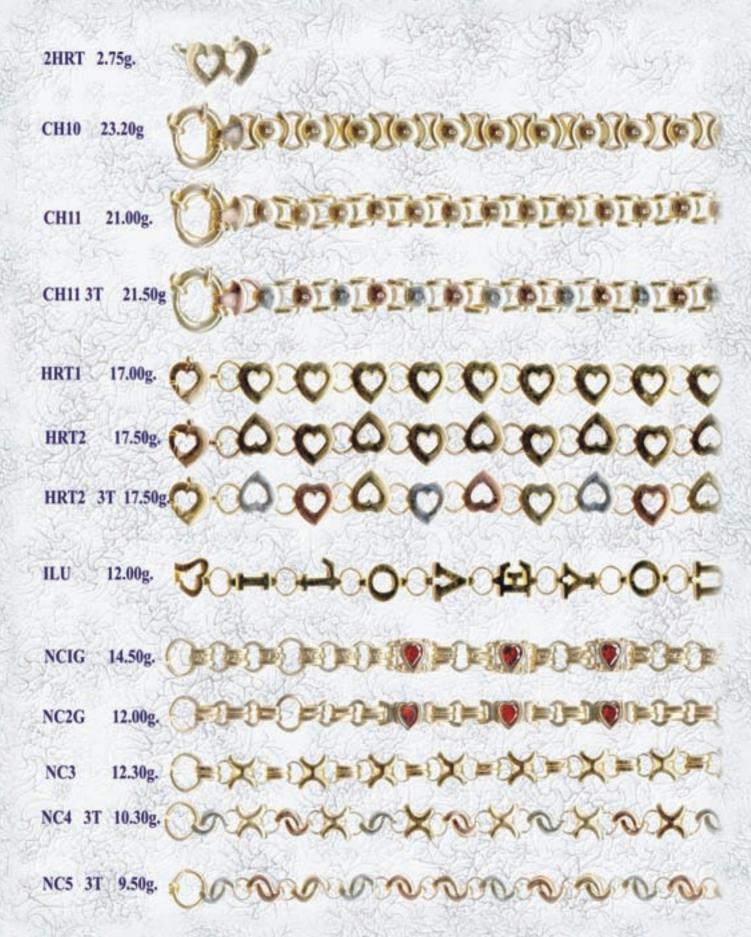

clude Padlocks and safety chain.

All stone set items avaliable with garnet, amethyst, and blue topaz.

#### Traditional gate bracelets



All available in 9ct. Yellow, White, Rose or any combination, as well as 18ct. yellow. Available in any length. Weights include Padlocks and safety chain.





All available in 9ct. Yellow, White, Rose or any combination, as well as 18ct. yellow. Available in any length. Weights include Padlocks and safety chain.





All available in 9ct. Yellow, White, Rose or any combination, as well as 18ct. yellow. Available in any length. Weights include Padlocks and safety chain.



All available in 9ct. Yellow, White, Rose or any combination, as well as 18ct. yellow. Available in any length. Weights include Padlocks and safety chain.

#### **NEW RELEASE 2005**



#### 9ст. SILVER FILLED CURB



Weigths shown for 19cm, available in any length. Also available in 9ct. Rose Gold Copper filled.

# SOLID BELCHER Available in any cobination of plain or engraved links. Weights do not include padlocks. 18.35 gr. 19cm. Padlock bracelet



#### SOLID LIGHTWEIGHT CURB WEIGHTS INClude bolt RINGS.



#### SOLID DOUBLE CURB Weights include bolt rings.



All available in 9ct. Yellow, White, Rose or any combination, as well as 18ct. yellow. Available in any length with any end fitting.

#### SOLID CURB WEIGHTS dO NOT INCLUDE PADOCKS.

| 10.18 gr. 19cm. padlock bracelet | SC120 |
|----------------------------------|-------|
| 11.60 qr. 19cm. padlock bracelet | SC130 |
| 16.20 qr. 19cm. padlock bracelet | SC150 |
| 18.16 gr. 19cm. padlock bracelet | SC160 |
| 20.2