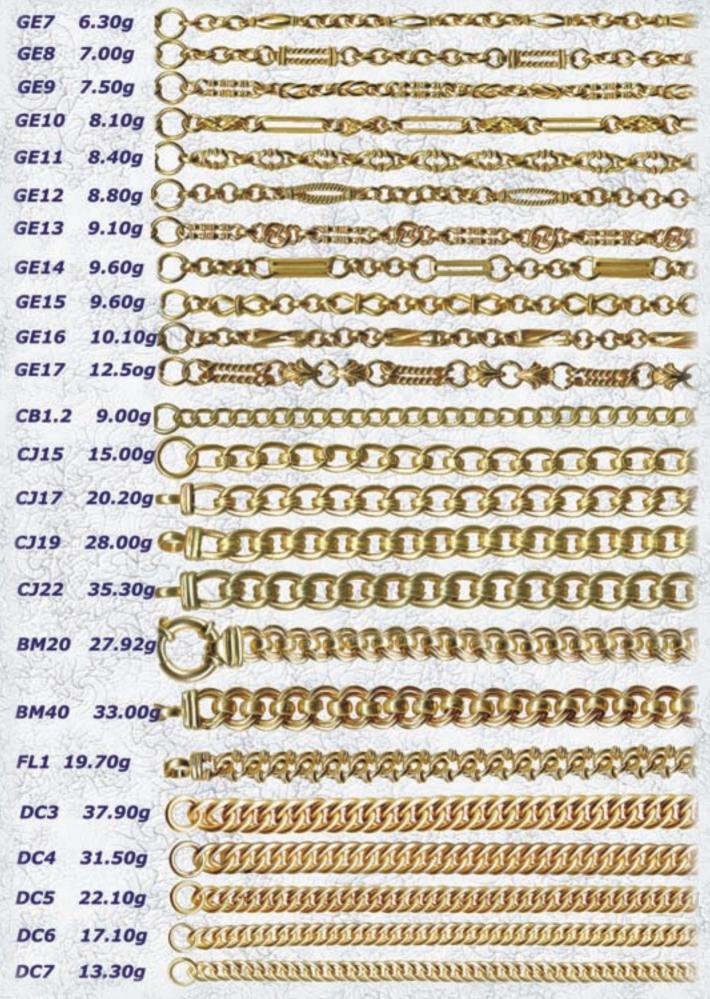

| THE RESERVE OF THE PARTY OF THE |    |

#### LENROSE

PHONE: +61 3 9650 9268

Fax: +61 3 9650 8460

Web: www.lenrose.com

Email: info@lenrose.com

#### ACE David

Phone: +61 3 9654 5553

Fax: +61 3 9650 2876

Web: www.acedavid.com.au

Email: sales@acedavid.com.au

LENROSE Pty. Ltd. Trading as Lenrose & Ace David Jewellery 703 / 125 Swanston St. Melbourne 3000 Australia

#### Belchers (Ace David Range)



#### Fancy link chains (Ace David Range)









CRE1 9.90g CRES 10.70g CH1 12.60g ( ) ( ) ( ) ( ) ( ) ( ) CH2 13.30g CH4 16.40g (4) (4) (4) (4) (4) (4) (4) (4) CH5 17.90g CH7 11.60g CH8 15.40g CH9 11.90g( ( ) ( ) ( ) ( ) ( ) AC33 13.20g 14-000 V AC35 13.00g



GATE DRACELETS (HEAVY) ME28T 10.38g ME31T 15.86g ME48T 22.16g( ME51T 28.69g AM31T 15.11 AM41T 20.68g AM51T 26.16g AC31T 15.17g LE42T 27.30g GATE DRACELETS (STONE SET) **DL22TGSD** 10.80g SL22TASD 子 祖 セナエナエト 園 セナエナエト 園 七 10.70g



All available in 9ct. Yellow, White, Rose or any combination, as well as 18ct. yellow. Available in any length. Weights exclude Padlocks and safety chain.

All stone set items avaliable with garnet, amethyst, and blue topaz.



All available in 9ct. Yellow, White, Rose or any combination, as well as 18ct. yellow.

Available in any length. Weights exclude Padlocks and safety chain.

All stone set items avaliable with garnet, amethyst, and blue topaz.



All available in 9ct. Yellow, White, Rose or any combination, as well as 18ct. yellow. Available in any length.