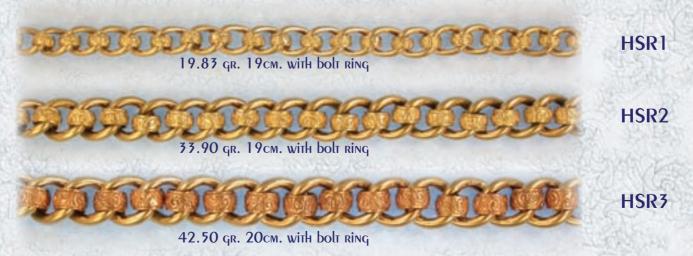

| W4 |

#### SOLID CURB WITH STONE (available with any stone)



#### SOLID DOUBLE ROLLER WEIGH

Weights include bolt rings.



#### HOLLOW ROLLER Weights include bolt rings.



All available in 9ct. Yellow, White, Rose or any combination, as well as 18ct. yellow. Available in any length with any end fitting.

#### HOLLOW LIGHTWEIGHT CURB Weights include bolt rings.

HCL140 7.85 gr. 19cm. with bolt ring **HCL160** 10.75 gr. 19cm. with bolt ring **HCL200** 13.40 gr. 19cm. with bolt ring HOLLOW CURB Weights include bolt rings. HC200 17.63 GR. 19cm. with bolt ring HC240 24.50 gr. 19cm. with bolt ring HC300 32.32 gr. 19cm. with bolt ring HC340 40.00 gr. 19cm. with bolt ring HC400 51.60 gr. 20cm. with bolt ring **HC440** 

59.50 gr. 20cm. with bolt ring

All available in 9ct. Yellow, White, Rose, as well as 18ct. yellow. Available in any length with any end fitting.

#### PADLOCKS, BOLT RINGS & EARRINGS



## 9ct. HOLLOW BANGLES OVAL TUBE / ROUND SHAPE



#### **ROUN