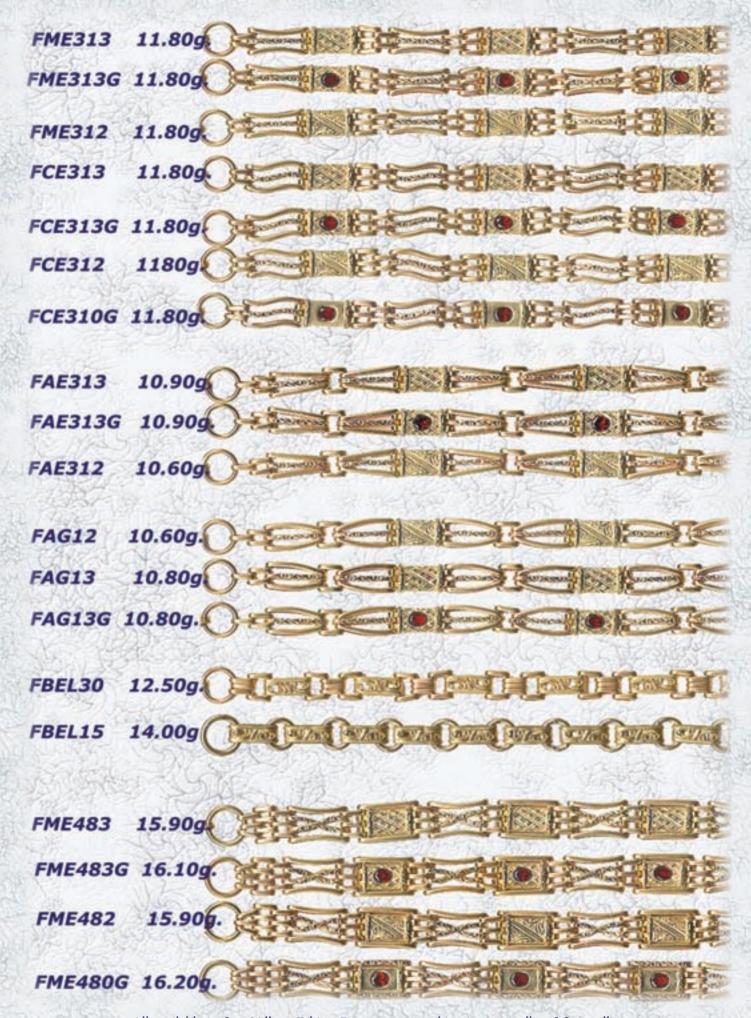

All available in 9ct. Yellow, White, Rose or any combination, as well as 18ct. yellow.

Available in any length. Weights exclude Padlocks and safety chain.

All stone set items avaliable with garnet, amethyst, and blue topaz.