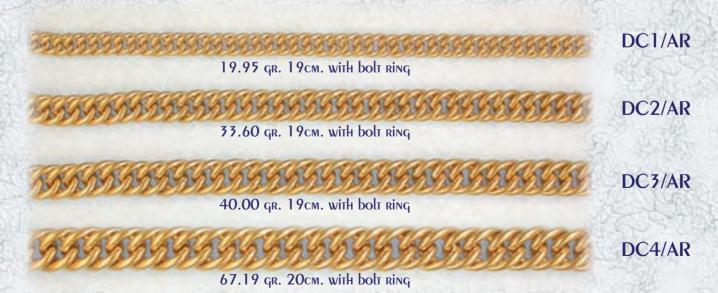

#### SOLID DOUBLE CURB Weights include bolt rings.

All available in 9ct. Yellow, White, Rose or any combination, as well as 18ct. yellow. Available in any length with any end fitting.

All available in 9ct. Yellow, White, Rose or any combination, as well as 18ct. yellow. Available in any length with any end fitting.