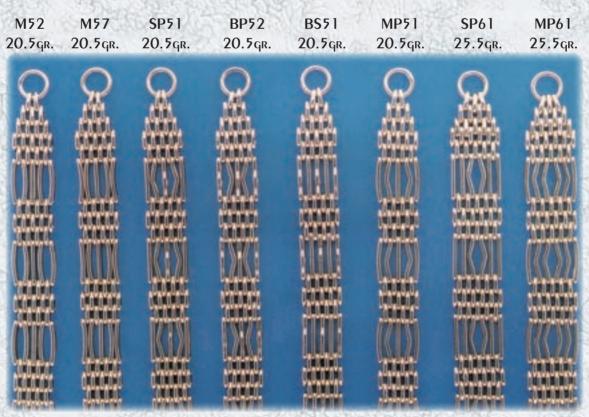

#### Traditional gate bracelets

All available in 9ct. Yellow, White, Rose or any combination, as well as 18ct. yellow. Available in any length. Weights include Padlocks and safety chain.

All available in 9ct. Yellow, White, Rose or any combination, as well as 18ct. yellow. Available in any length. Weights include Padlocks and safety chain.

All available in 9ct. Yellow, White, Rose or any combination, as well as 18ct. yellow. Available in any length. Weights include Padlocks and safety chain.

All available in 9ct. Yellow, White, Rose or any combination, as well as 18ct. yellow. Available in any length. Weights include Padlocks and safety chain.