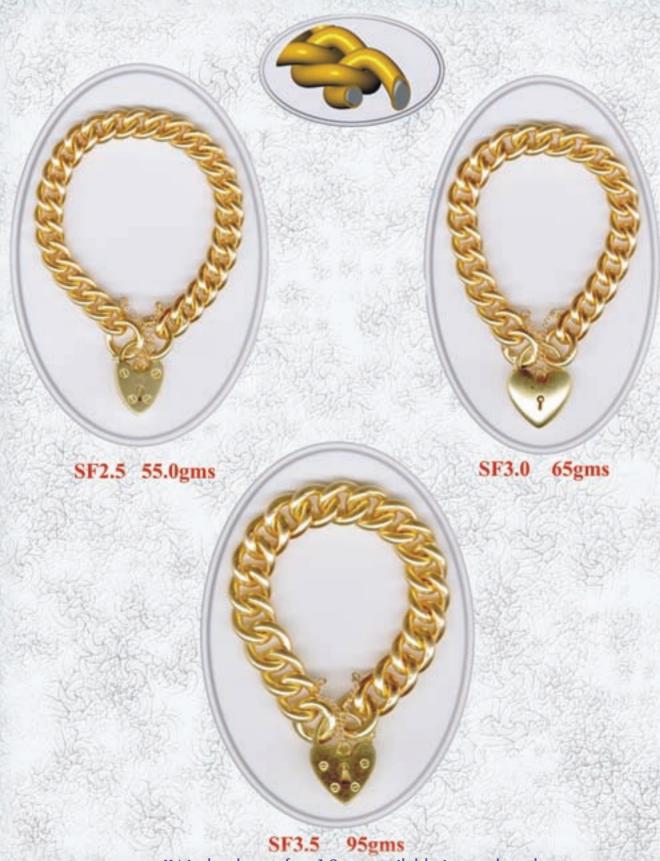

#### 9ст. SILVER FILLED CURB

Weigths shown for 19cm, available in any length. Also available in 9ct. Rose Gold Copper filled.