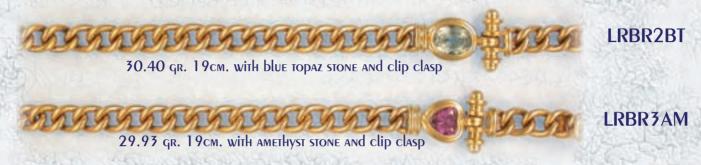

| W4 |

#### SOLID CURB WITH STONE (available with any stone)



#### SOLID DOUBLE ROLLER WEIGH

Weights include bolt rings.



#### HOLLOW ROLLER Weights include bolt rings.



All available in 9ct. Yellow, White, Rose or any combination, as well as 18ct. yellow. Available in any length with any end fitting.

#### HOLLOW LIGHTWEIGHT CURB Weights include bolt rings.

HCL140 7.85 gr. 19cm. with bolt ring **HCL160** 10.75 gr. 19cm. with bolt ring **HCL200** 13.40 gr. 19cm. with bolt ring HOLLOW CURB Weights include bolt rings. HC200 17.63 GR. 19cm. with bolt ring HC240 24.50 gr. 19cm. with bolt ring HC300 32.32 gr. 19cm. with bolt ring HC340 40.00 gr. 19cm. with bolt ring HC400 51.60 gr. 20cm. with bolt ring **HC440** 

59.50 gr. 20cm. with bolt ring

All available in 9ct. Yellow, White, Rose, as well as 18ct. yellow. Available in any length with any en