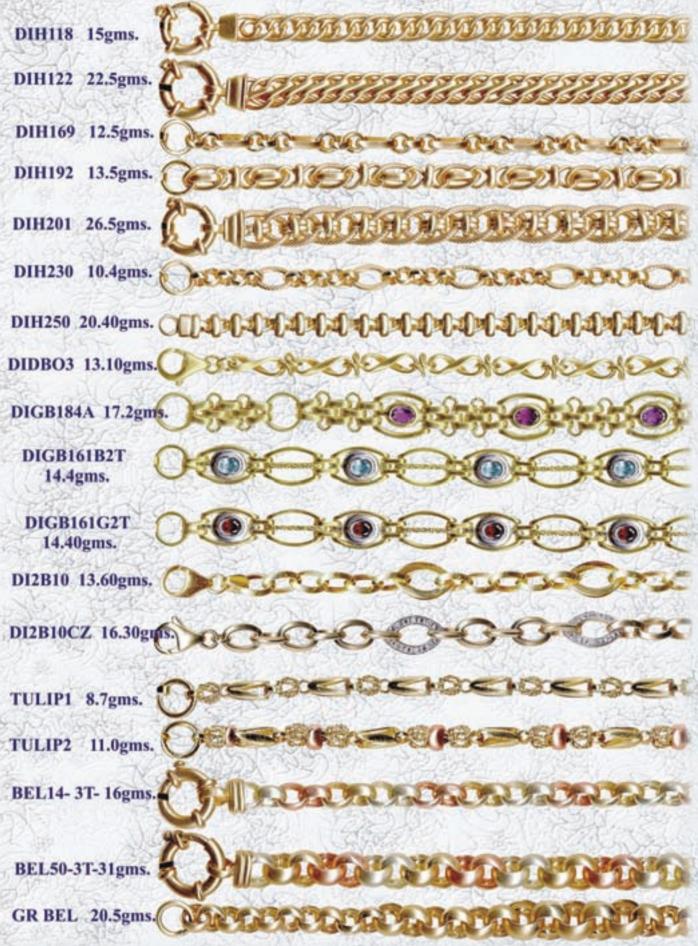

All available in 9ct. Yellow, White, Rose or any combination, as well as 18ct. yellow.

Available in any length. Weights exclude Padlocks and safety chain.

All stone set items avaliable with garnet, amethyst, and blue topaz.