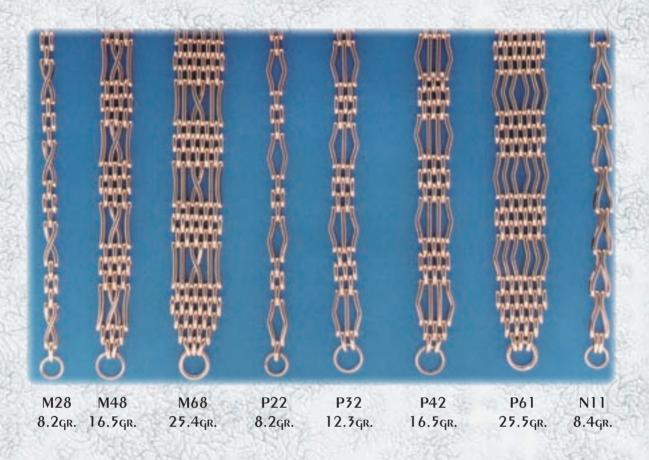

#### Traditional gate bracelets

All available in 9ct. Yellow, White, Rose or any combination, as well as 18ct. yellow. Available in any length. Weights include Padlocks and safety chain.

All available in 9ct. Yellow, White, Rose or any combination, as well as 18ct. yellow. Available in any length. Weights include Padlocks and safety chain.

All available in 9ct. Yellow, White, Rose or any combination, as well as 18ct. yellow. Available in any length. Weights include Padlocks and safety chain.

All available in 9ct. Yellow, White, Rose or any combination, as well as 18ct. yellow. Available in any length. Weights include Padlocks and safety chain.