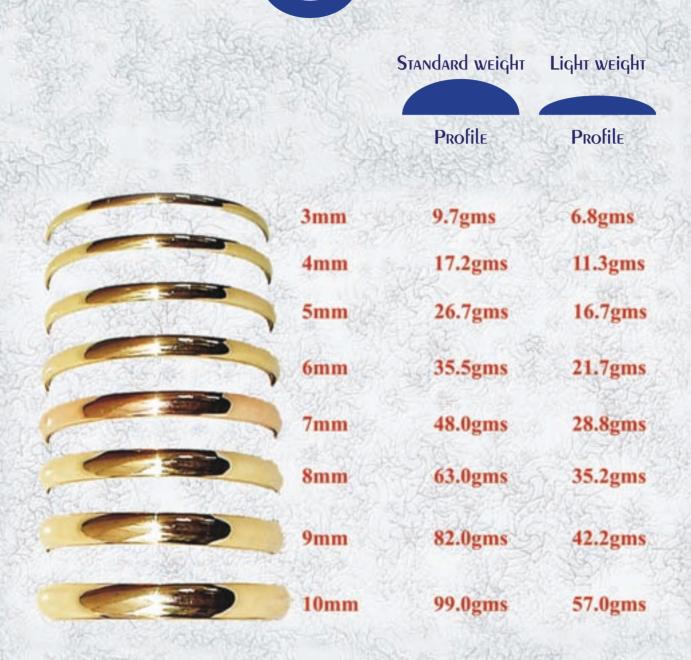

# 9ct. SOLID BANGLES OVAL TUBE / OVAL SHAPE

All weights are for 63mm diameter.

Available in 9ct. & 18ct. white, yellow & rose gold.

Can be produced in any diameter. Engraving also available.