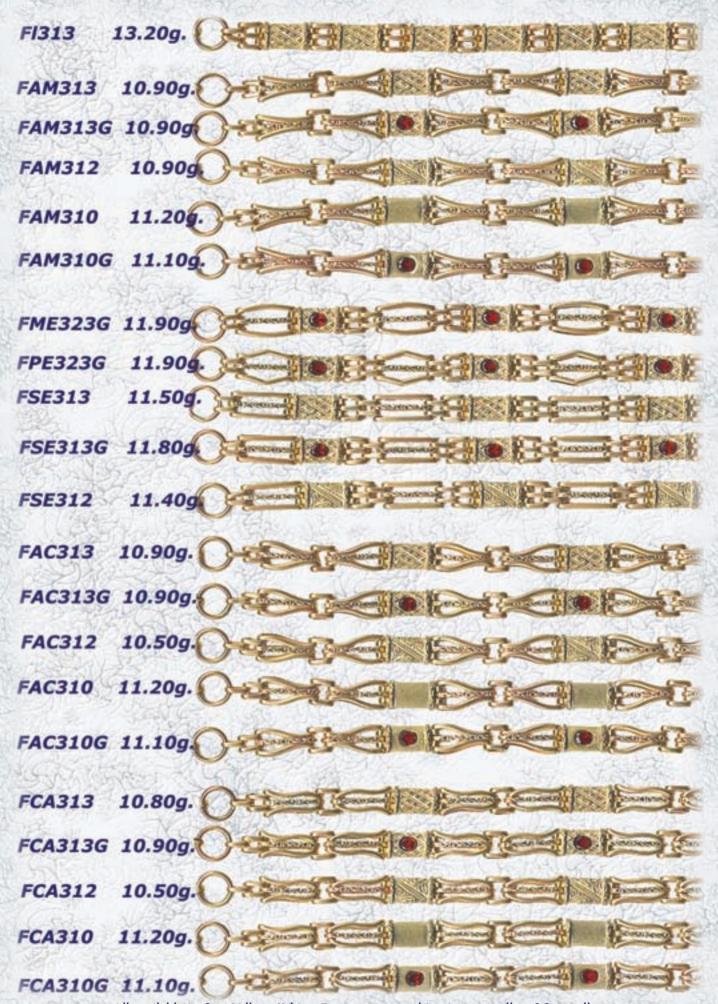

Web: www.lenrose.com

Email: info@lenrose.com

#### ACE David

Phone: +61 3 9654 5553

Fax: +61 3 9650 2876

Web: www.acedavid.com.au

Email: sales@acedavid.com.au

LENROSE Pty. Ltd. Trading as Lenrose & Ace David Jewellery 703 / 125 Swanston St. Melbourne 3000 Australia

#### Belchers (Ace David Range)



#### Fancy link chains (Ace David Range)









CRE1 9.90g CRES 10.70g CH1 12.60g ( ) ( ) ( ) ( ) ( ) ( ) CH2 13.30g CH4 16.40g (4) (4) (4) (4) (4) (4) (4) (4) CH5 17.90g CH7 11.60g CH8 15.40g CH9 11.90g( ( ) ( ) ( ) ( ) ( ) AC33 13.20g 14-000 V AC35 13.00g



GATE DRACELETS (HEAVY) ME28T 10.38g ME31T 15.86g ME48T 22.16g( ME51T 28.69g AM31T 15.11 AM41T 20.68g AM51T 26.16g AC31T 15.17g LE42T 27.30g GATE DRACELETS (STONE SET) **DL22TGSD** 10.80g SL22TASD 子 祖 セナエナエト 園 セナエナエト 園 七 10.70g



All available in 9ct. Yellow, White, Rose or any combination, as well as 18ct. yellow. Available in any length. Weights exclude Padlocks and safety chain.

All stone set items avaliable with garnet, amethyst, and blue topaz.



All available in 9ct. Yellow, White, Rose or any combination, as well as 18ct. yellow.

Available in any length. Weights exclude Padlocks and safety chain.

All stone set items avaliable with garnet, amethyst, and blue topaz.



All available in 9ct. Yellow, White, Rose or any combination, as well as 18ct. yellow. Available in any length. Weights exclude Padlocks and safety chain.

All stone set items avaliable with garnet, amethyst, and blue topaz.



All available in 9ct. Yellow, White, Rose or any combination, as well as 18ct. yellow. Available in any length. W