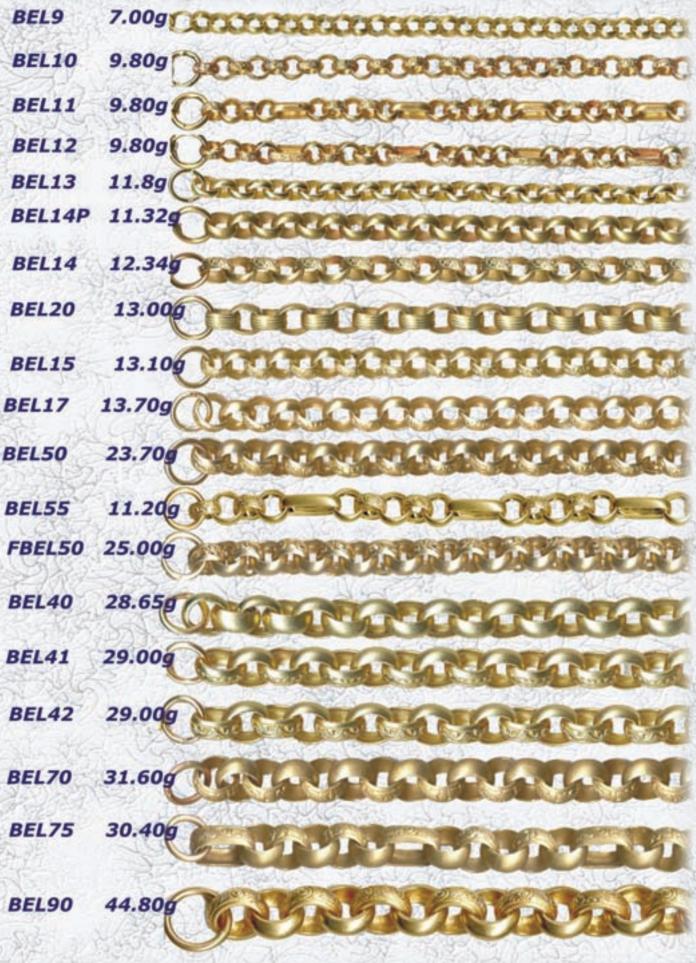

All available in 9ct. Yellow, White, Rose or any combination, as well as 18ct. yellow. Available in any length. Weights exclude Padlocks and safety chain.

All stone set items avaliable with garnet, amethyst, and blue topaz.