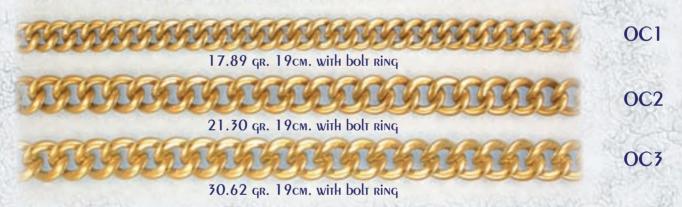

#### SOLID DOUBLE CURB Weights include bolt rings.

All available in 9ct. Yellow, White, Rose or any combination, as well as 18ct. yellow. Available in any length with any end fitting.

All available in 9ct. Yellow, White, Rose or any combination, as well as 18ct. yellow. Available in any length with any end fitting.