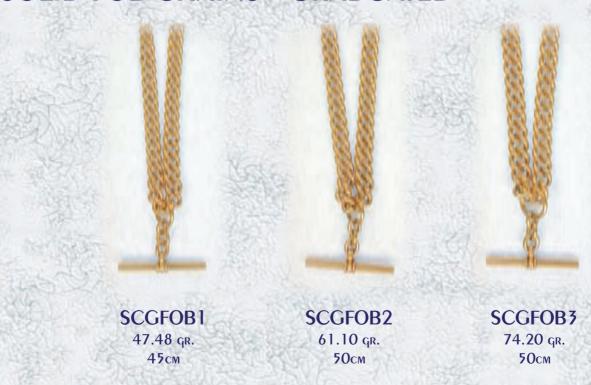

#### **SOLID FOB CHAINS - GRADUATED**

All available in 9ct. Yellow, White, Rose as well as 18ct. yellow. Available in any length.