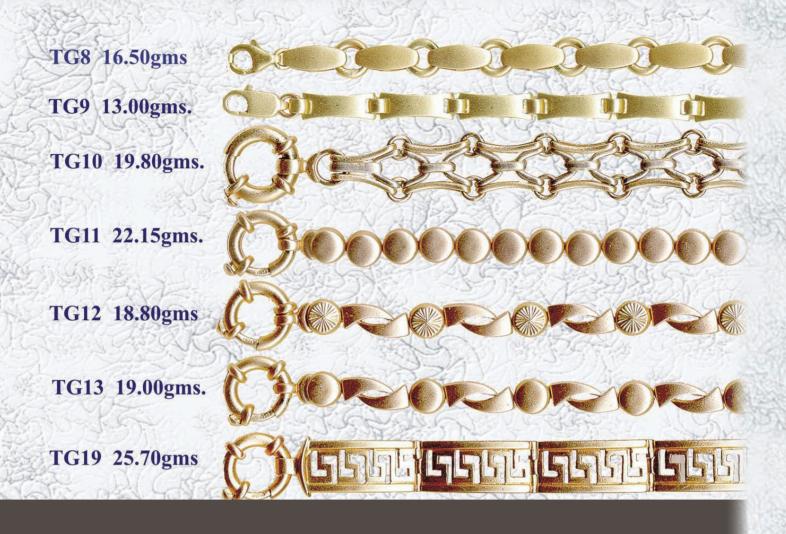

All available in 9ct. Yellow, White, Rose or any combination, as well as 18ct. yellow. Available in any length. Weights exclude Padlocks and safety chain.

All stone set items avaliable with garnet, amethyst, and blue topaz.