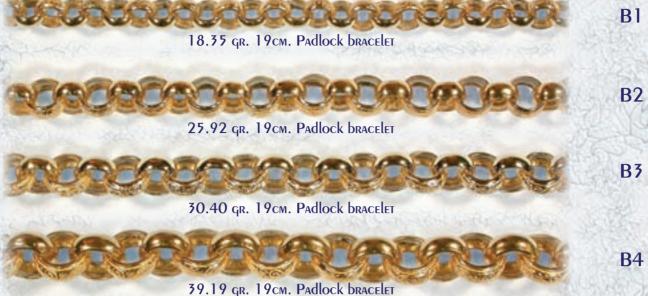

# SOLID BELCHER Available in any cobination of plain or engraved links. Weights do not include padlocks. 18.35 gr. 19cm. Padlock bracelet