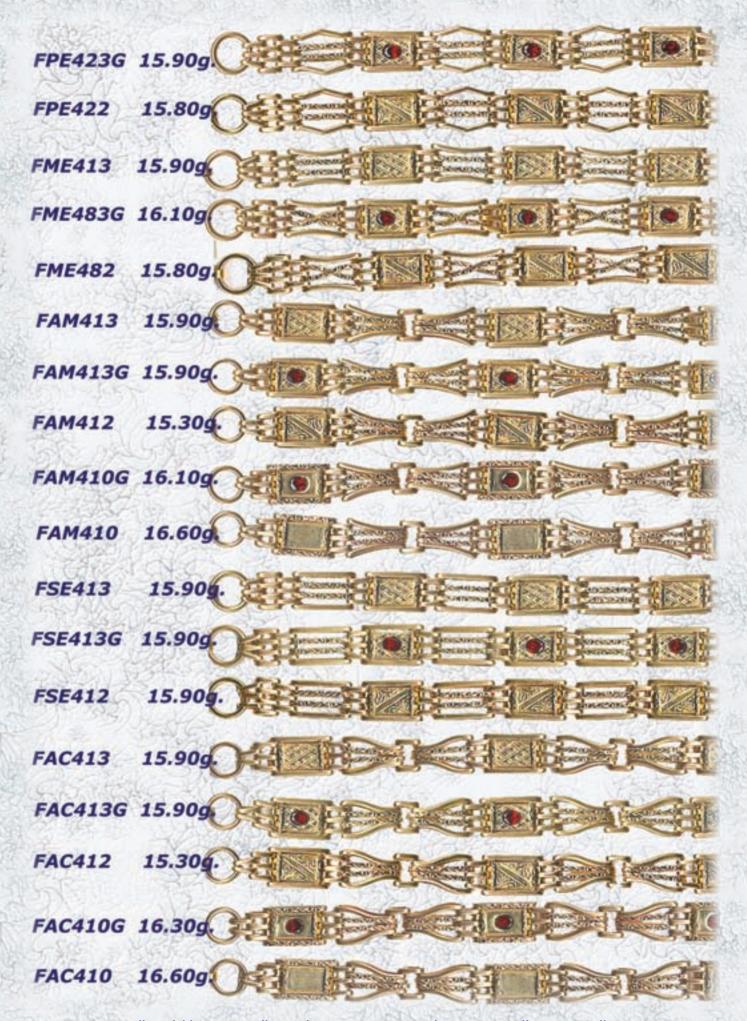

All available in 9ct. Yellow, White, Rose or any combination, as well as 18ct. yellow. Available in any length. Weights exclude Padlocks and safety chain.

All stone set items avaliable with garnet, amethyst, and blue topaz.