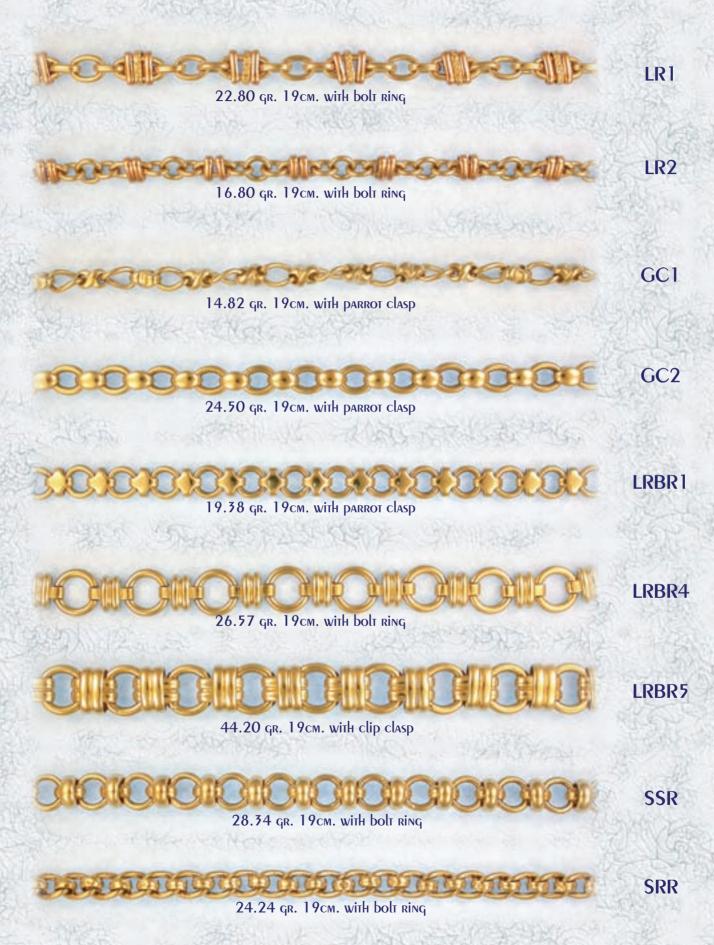

All available in 9ct. Yellow, White, Rose or any combination, as well as 18ct. yellow.

Available in any length. Weights exclude Padlocks and safety chain.

All stone set items avaliable with garnet, amethyst, and blue topaz.