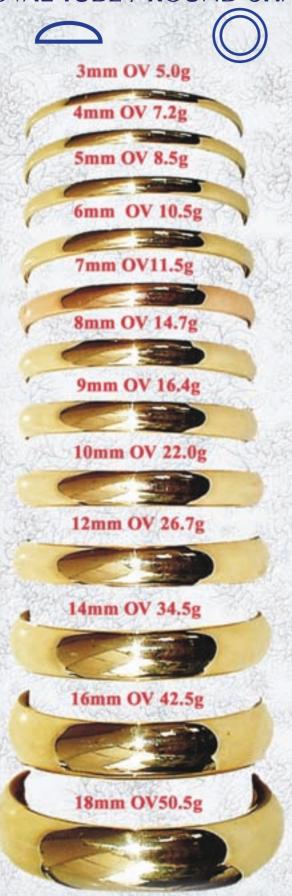

bolt rings.



All available in 9ct. Yellow, White, Rose or any combination, as well as 18ct. yellow. Available in any length with any end fitting.

#### HOLLOW LIGHTWEIGHT CURB Weights include bolt rings.

HCL140 7.85 gr. 19cm. with bolt ring **HCL160** 10.75 gr. 19cm. with bolt ring **HCL200** 13.40 gr. 19cm. with bolt ring HOLLOW CURB Weights include bolt rings. HC200 17.63 GR. 19cm. with bolt ring HC240 24.50 gr. 19cm. with bolt ring HC300 32.32 gr. 19cm. with bolt ring HC340 40.00 gr. 19cm. with bolt ring HC400 51.60 gr. 20cm. with bolt ring **HC440** 

59.50 gr. 20cm. with bolt ring

All available in 9ct. Yellow, White, Rose, as well as 18ct. yellow. Available in any length with any end fitting.

#### PADLOCKS, BOLT RINGS & EARRINGS



## 9ct. HOLLOW BANGLES OVAL TUBE / ROUND SHAPE



#### **ROUND TUBE / ROUND SHAPE**



Available in yellow, white & rose gold. Diameter ranging from 45-75mm. All weights shown in 63mm diameter.

To convert to other diameter divide by 63 and multiply by new diameter. Engraving also available on bangles. Also available in oval tube / oval shape.

#### 9ct. SOLID BANGLES OVAL TUBE / ROUND SHAPE



All weights are for 63mm diameter.

Available in 9ct. & 18ct. white, yellow & rose gold.

Can be produced in any diameter. Engraving also available.

N.B. Light weight obtained by reducing the profile of the inside wall.

# 9ct. SOLID BANGLES OVAL TUBE / OVAL SHAPE



All weights are for 63mm diameter.

Available in 9ct. & 18ct. white, yellow & rose gold.

Can be produced in any diameter. Engraving also available.

#### 9ct. SOLID BANGLES GOLF TU