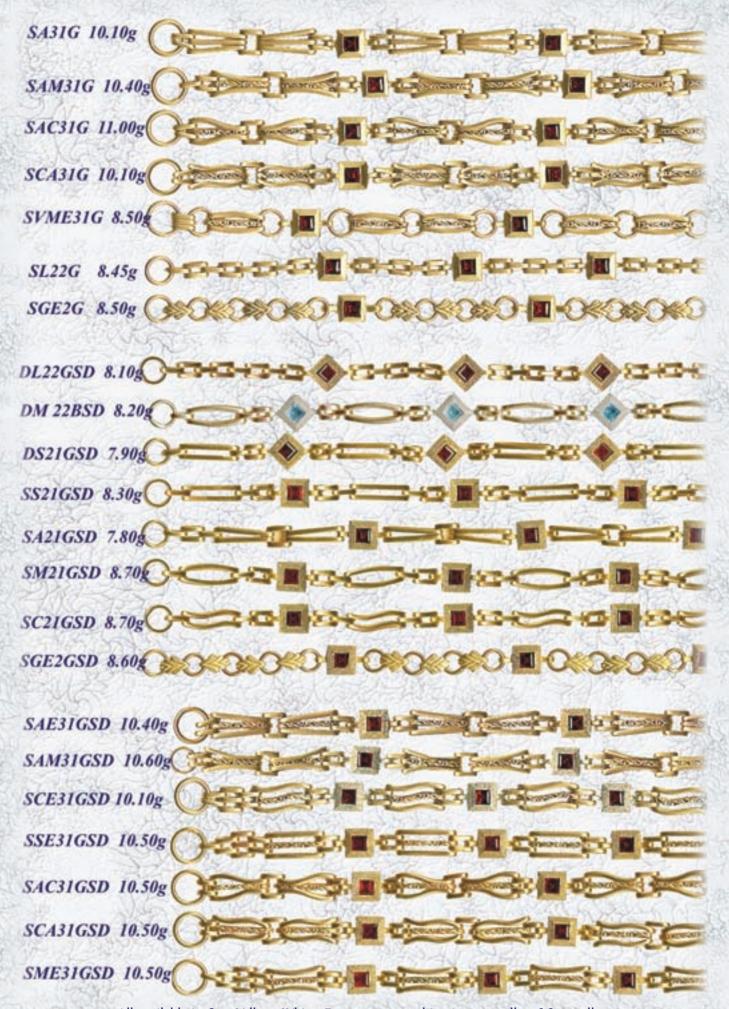

All available in 9ct. Yellow, White, Rose or any combination, as well as 18ct. yellow. Available in any length. Weights exclude Padlocks and safety chain.

All stone set items avaliable with garnet, amethyst, and blue topaz.