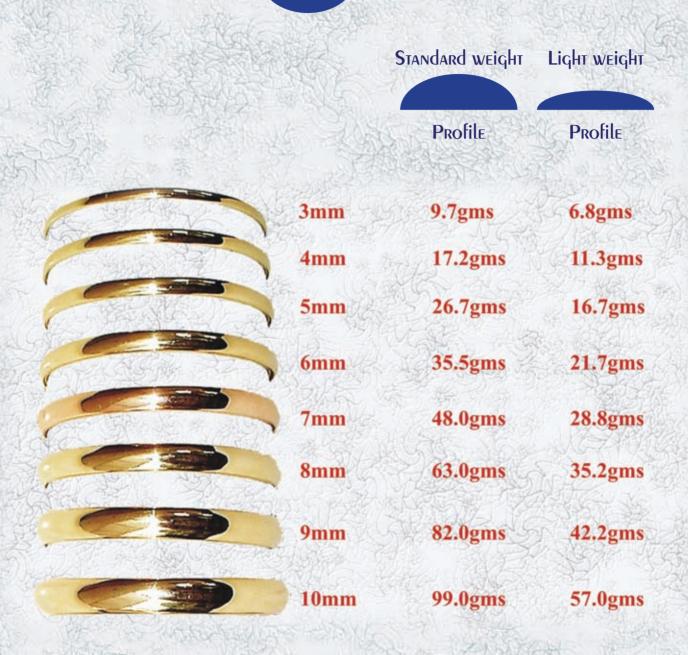

## 9ct. SOLID BANGLES OVAL TUBE / OVAL SHAPE

All weights are for 63mm diameter.

Available in 9ct. & 18ct. white, yellow & rose gold.

Can be produced in any diameter. Engraving also available.