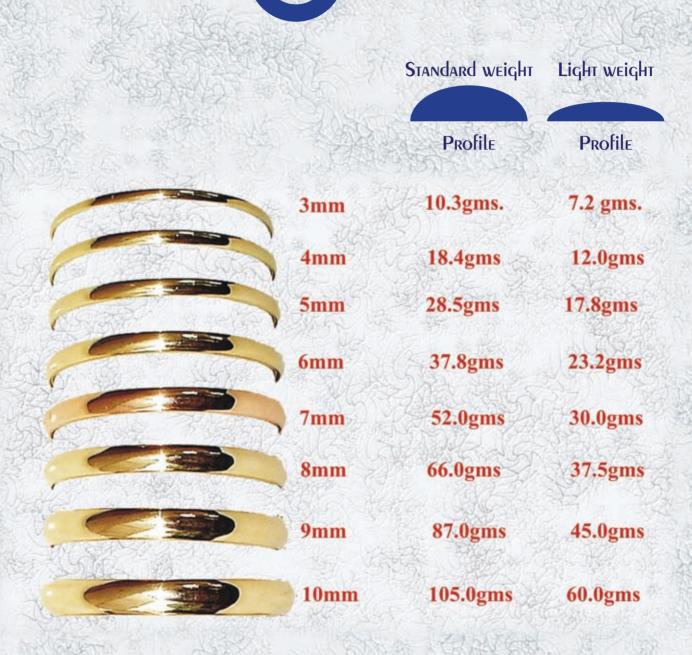

## 9ct. SOLID BANGLES OVAL TUBE / ROUND SHAPE

All weights are for 63mm diameter.

Available in 9ct. & 18ct. white, yellow & rose gold.

Can be produced in any diameter. Engraving also available.

N.B. Light weight obtained by reducing the profile of the inside wall.